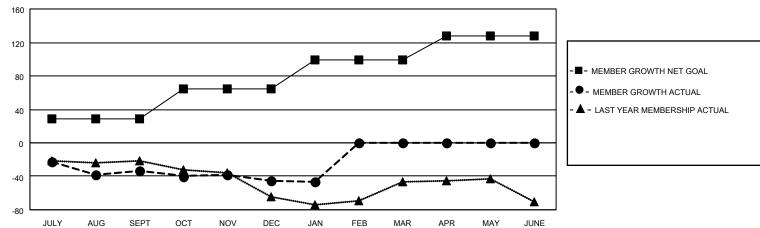

## Multiple District 44

| Clubs         |               |             |               | Members               |                       |                         |                                                    |  |
|---------------|---------------|-------------|---------------|-----------------------|-----------------------|-------------------------|----------------------------------------------------|--|
|               | RESULTS FOR   | R 2020-2021 |               | RESULTS FOR 2020-2021 |                       |                         |                                                    |  |
| QUARTER       | NEW CLUB GOAL | NEW CLUBS   | DROPPED CLUBS | QUARTER MEMB          | ER GROWTH NET<br>GOAL | MEMBER GROWTH<br>ACTUAL | DROPPED<br>MEMBERS ACTUAL<br>(including transfers) |  |
| JULY/AUG/SEPT | 2             | 0           | 0             | JULY/AUG/SEPT         | 29                    | 37                      | 65                                                 |  |
| OCT/NOV/DEC   | 0             | 0           | 0             | OCT/NOV/DEC           | 35                    | 61                      | 69                                                 |  |
| JAN/FEB/MAR   | 1             | 0           | 0             | JAN/FEB/MAR           | 35                    | 12                      | 14                                                 |  |
| APR/MAY/JUNE  | 1             | 0           | 0             | APR/MAY/JUNE          | 29                    | 0                       | 0                                                  |  |

## GOALS AND ACTUAL MEMBERS CUMULATIVE

| DROPPED CLUBS: 0           |     | 34 CLUBS OF 82 ADDED 1 OR MORE<br>NEW MEMBERS | GENDER DISTRIBUTION  MALE 1,279 (57.25%) |              |     |
|----------------------------|-----|-----------------------------------------------|------------------------------------------|--------------|-----|
| DROPPED MEMBERS            |     |                                               | FEMALE                                   | 955 (42.75%) |     |
| DECEASED                   | 23  | CLICK HERE FOR CUMULATIVE                     | TOTAL FAMILY UNIT MEMBERS                |              | 691 |
| CLUB CANCELLED 0 OTHER 125 |     | MEMBERSHIP DATA                               | FAMILY MEMBERS PAYING HALF DUES          |              | 356 |
| TOTAL                      | 148 |                                               | DOES                                     |              |     |