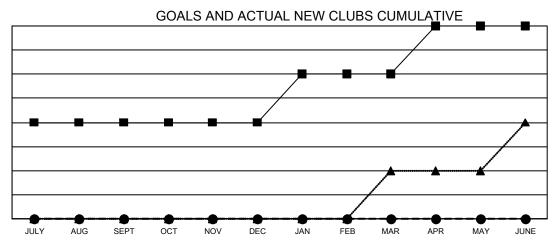

## Multiple District 44

| Clubs         |               |             |               | Members               |                       |                         |                                                    |  |
|---------------|---------------|-------------|---------------|-----------------------|-----------------------|-------------------------|----------------------------------------------------|--|
|               | RESULTS FOR   | R 2020-2021 |               | RESULTS FOR 2020-2021 |                       |                         |                                                    |  |
| QUARTER       | NEW CLUB GOAL | NEW CLUBS   | DROPPED CLUBS | QUARTER MEMB          | ER GROWTH NET<br>GOAL | MEMBER GROWTH<br>ACTUAL | DROPPED<br>MEMBERS ACTUAL<br>(including transfers) |  |
| JULY/AUG/SEPT | 2             | 0           | 0             | JULY/AUG/SEPT         | 29                    | 37                      | 65                                                 |  |
| OCT/NOV/DEC   | 0             | 0           | 0             | OCT/NOV/DEC           | 35                    | 61                      | 69                                                 |  |
| JAN/FEB/MAR   | 1             | 0           | 0             | JAN/FEB/MAR           | 35                    | 12                      | 14                                                 |  |
| APR/MAY/JUNE  | 1             | 0           | 0             | APR/MAY/JUNE          | 29                    | 0                       | 0                                                  |  |

- CURRENT YEAR GOALS FOR NEW CLUBS

- CURRENT YEAR ACTUAL NEW CLUBS

- ▲ - LAST YEAR ACTUAL NEW CLUBS